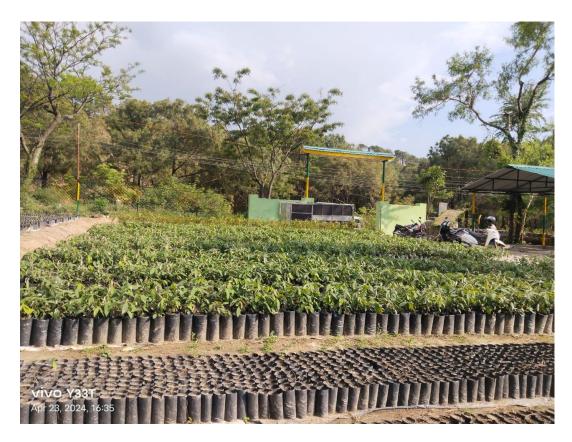

## Nursery Planting Stock (as on 31.05.2024)

| Sr. No | Name of Plant (Botanical Name)     | Number of Seedling |
|--------|------------------------------------|--------------------|
| 1      | Deodar (Cedrus deodara)            | 31655              |
| 2      | Ban oak (Quercus leucotrichophora) | 38390              |
| 3      | Shisham (Dalbergia sissoo)         | 1200               |
| 4      | Kachnar (Bauhinia variegate)       | 800                |
| 5      | Ritha (Sapindus mukorossi)         | 200                |
| 6      | Tun (Toona ciliate)                | 400                |
| 7      | Ambla (Phyllanthus emblica L.)     | 150                |
| 8      | Paja (Prunus cerasoides var)       | 600                |
| 9      | Jamun (Syzygium cumini)            | 800                |
| 10     | Behra (Terminalia bellirica Roxb)  | 1900               |
| 11     | Buransh (Rhododendron Arboreum Sm) | 2245               |
| 12     | Dheu(Artocarpus lakoocha)          | 2850               |
| 13     | Kainth (Pyrus pyrifolia)           | 2300               |
| 14     | Bakayin (Melia azedarach)          | 200                |
| 15     | Harar (Terminalia chebula)         | 150                |