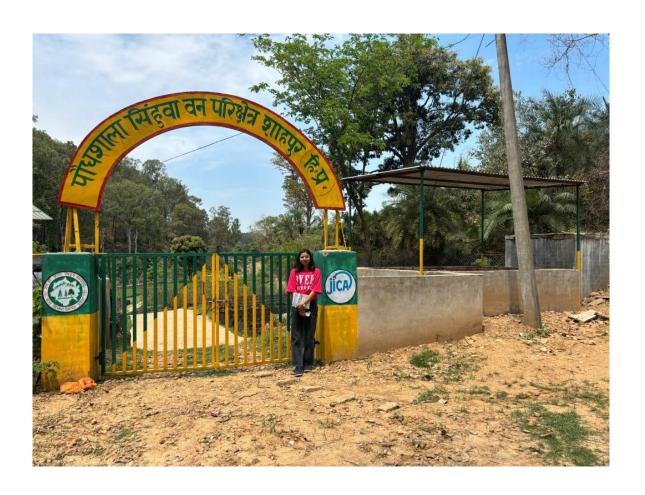

## Nursery Information

| Name of Nursery                                                                                | Sehwan            |                                         |  |
|------------------------------------------------------------------------------------------------|-------------------|-----------------------------------------|--|
| Year of Establishment                                                                          | 2008-2009         |                                         |  |
| Circle Level/ Range Level                                                                      | Range Level       |                                         |  |
| Location                                                                                       | Latitude: 32°13°9 | 9.01"N Longitude: 076°07°39.1"E         |  |
| Road Connectivity                                                                              | Yes               |                                         |  |
| Name of Forest Division                                                                        | Dharamshala       |                                         |  |
| Name of Forest Range                                                                           | Shahpur           | Shahpur                                 |  |
| District                                                                                       | Kangra            |                                         |  |
| About Nursery small Write                                                                      | e-Up              |                                         |  |
| •                                                                                              | •                 | Road which was established during 2022. |  |
|                                                                                                |                   |                                         |  |
| Total Area (Hectare)                                                                           |                   | 0.40hac.                                |  |
| Production Area                                                                                |                   | 0.32hac.                                |  |
| Facilities Land area                                                                           |                   | -                                       |  |
| Newly Created/Upgraded                                                                         |                   | Upgraded                                |  |
| Area Before JICA Project Intervention                                                          |                   | 0.32 hac.                               |  |
| Area Extended after JICA Project Intervention                                                  |                   | 0.08 hac.                               |  |
| Activities carried out/being carried in nursery under JICA project                             |                   |                                         |  |
| Production Capacity                                                                            |                   | 80,000-90,000 Plants                    |  |
| Different Facilities created in the Nursery under JICA Project (Area/Capacity) to be mentioned |                   |                                         |  |
| 1. Fence/Type (barbed wire fencing with                                                        |                   | Interlink chain Fencing                 |  |
| RCC pillars) Bio fence, sola                                                                   | r fence, others   |                                         |  |
| 2. Office cum Mali Hut                                                                         |                   | No                                      |  |
| 3. Weed Compost pit                                                                            |                   | No                                      |  |
| 4. Vermicompost Pit                                                                            |                   | Yes                                     |  |
| 5. Root Trainers and Stand                                                                     |                   | No                                      |  |
| 6.Nursery Inspection Path                                                                      |                   | Yes                                     |  |

| 7.Nursery Gate                                | Yes   |
|-----------------------------------------------|-------|
| 8. Drying yard with seed treatment facilities | Yes   |
| 9. Hardening yard for root trainer seedling   | No    |
| 10. Composting Area                           | No    |
| 11. Number of nursery beds                    | 60-70 |
| 12. Eater Facility                            | No    |
| 13.Green House (Poly House)                   | Yes   |
| 1.Mist Chamber                                | No    |
| 15.Germination House                          | No    |
| 16.Shade House                                | No    |
| 17.Nursery Equipments                         | Yes   |
| 18.Nursery Sign-board                         | No    |
| 19. water Storage Tank                        | Yes   |
| 20. Piping                                    | Yes   |