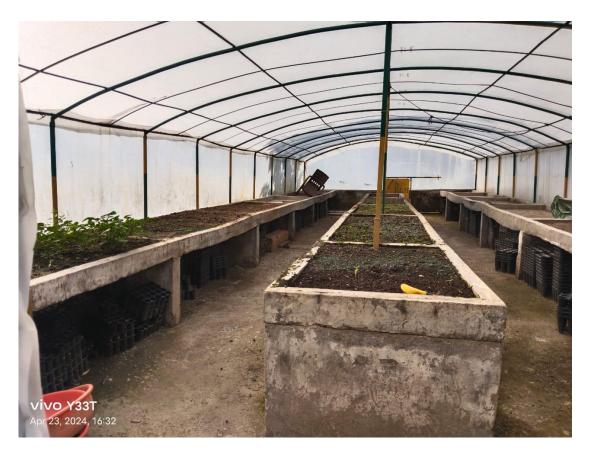

## Nursery Information

| Name of Nursery                                                                                | me of Nursery Sukkar                     |                                                  |  |
|------------------------------------------------------------------------------------------------|------------------------------------------|--------------------------------------------------|--|
| 112312 21 1121221                                                                              | Juntai                                   |                                                  |  |
| Year of Establishment                                                                          | 1995-1996                                |                                                  |  |
|                                                                                                |                                          |                                                  |  |
| Circle Level/ Range Level                                                                      | Range Level                              |                                                  |  |
| Location                                                                                       | Latitude-32°10′56″N Longitude-76°°0′43″E |                                                  |  |
| Road Connectivity                                                                              | Yes                                      |                                                  |  |
| Name of Forest Division                                                                        | Dharamshala                              |                                                  |  |
| Name of Forest Range                                                                           | Dharamshala                              |                                                  |  |
| District                                                                                       | Kangra                                   |                                                  |  |
| About Nursery small Write                                                                      | •                                        |                                                  |  |
|                                                                                                |                                          | eela beat & Khaniyara Block. It 7-8 km away from |  |
| Forest Range Dharamshala. The water is easily available from natural source by near Kul.       |                                          |                                                  |  |
| Total Area (Hectare)                                                                           |                                          | 0.40 hac.                                        |  |
| Production Area                                                                                |                                          | 0.32 hac.                                        |  |
| Facilities Land area                                                                           |                                          |                                                  |  |
| Newly Created/Upgraded                                                                         |                                          | Upgraded                                         |  |
| Area Before JICA Project Intervention                                                          |                                          | 0.32 hac.                                        |  |
| Area Extended after JICA Project Intervention                                                  |                                          | 0.42 hac.                                        |  |
| Activities carried out/being carried in nursery under JICA project                             |                                          |                                                  |  |
|                                                                                                |                                          |                                                  |  |
| Production Capacity                                                                            |                                          | 1,45,000 No.                                     |  |
| Different Facilities created in the Nursery under JICA Project (Area/Capacity) to be mentioned |                                          |                                                  |  |
| 1. Fence/Type (barbed wire fencing with                                                        |                                          | Interlink chain Fencing                          |  |
| RCC pillars) Bio fence, solar fence, others                                                    |                                          |                                                  |  |
| 2. Office cum Mali Hut                                                                         |                                          | Yes                                              |  |
| 3. Weed Compost pit                                                                            |                                          | No                                               |  |
| 4. Vermicompost Pit                                                                            |                                          | Yes                                              |  |
| 5. Root Trainers and Stand                                                                     |                                          | Yes                                              |  |
| 6.Nursery Inspection Path                                                                      |                                          | Yes                                              |  |

| 7.Nursery Gate                                | Yes   |
|-----------------------------------------------|-------|
| 8. Drying yard with seed treatment facilities | Yes   |
| 9. Hardening yard for root trainer seedling   | No    |
| 10. Composting Area                           | No    |
| 11. Number of nursery beds                    | 60-70 |
| 12. Eater Facility                            | No    |
| 13.Green House (Poly House)                   | Yes   |
| 1.Mist Chamber                                | No    |
| 15.Germination House                          | No    |
| 16.Shade House                                | No    |
| 17.Nursery Equipments                         | Yes   |
| 18.Nursery Sign-board                         | No    |
| 19. water Storage Tank                        | Yes   |
| 20. Piping                                    | Yes   |