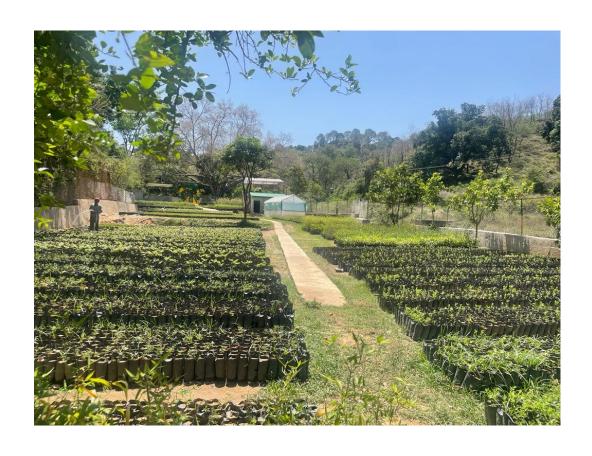

## Nursery Information

| Name of Nursery                                                                                | Sehwan            |                                         |  |
|------------------------------------------------------------------------------------------------|-------------------|-----------------------------------------|--|
| Year of Establishment                                                                          | 2008-2009         |                                         |  |
| Circle Level/ Range Level                                                                      | Range Level       |                                         |  |
| Location                                                                                       | Latitude: 32°13°9 | 9.01"N Longitude: 076°07°39.1"E         |  |
| Road Connectivity                                                                              | Yes               |                                         |  |
| Name of Forest Division                                                                        | Dharamshala       |                                         |  |
| Name of Forest Range                                                                           | Shahpur           | Shahpur                                 |  |
| District                                                                                       | Kangra            |                                         |  |
| About Nursery small Write                                                                      | e-Up              |                                         |  |
| •                                                                                              | •                 | Road which was established during 2022. |  |
|                                                                                                |                   |                                         |  |
| Total Area (Hectare)                                                                           |                   | 0.40hac.                                |  |
| Production Area                                                                                |                   | 0.32hac.                                |  |
| Facilities Land area                                                                           |                   | -                                       |  |
| Newly Created/Upgraded                                                                         |                   | Upgraded                                |  |
| Area Before JICA Project Intervention                                                          |                   | 0.32 hac.                               |  |
| Area Extended after JICA Project Intervention                                                  |                   | 0.08 hac.                               |  |
| Activities carried out/being carried in nursery under JICA project                             |                   |                                         |  |
| Production Capacity                                                                            |                   | 80,000-90,000 Plants                    |  |
| Different Facilities created in the Nursery under JICA Project (Area/Capacity) to be mentioned |                   |                                         |  |
| 1. Fence/Type (barbed wire fencing with                                                        |                   | Interlink chain Fencing                 |  |
| RCC pillars) Bio fence, sola                                                                   | r fence, others   |                                         |  |
| 2. Office cum Mali Hut                                                                         |                   | No                                      |  |
| 3. Weed Compost pit                                                                            |                   | No                                      |  |
| 4. Vermicompost Pit                                                                            |                   | Yes                                     |  |
| 5. Root Trainers and Stand                                                                     |                   | No                                      |  |
| 6.Nursery Inspection Path                                                                      |                   | Yes                                     |  |

| 7.Nursery Gate                                | Yes   |
|-----------------------------------------------|-------|
| 8. Drying yard with seed treatment facilities | Yes   |
| 9. Hardening yard for root trainer seedling   | No    |
| 10. Composting Area                           | No    |
| 11. Number of nursery beds                    | 60-70 |
| 12. Eater Facility                            | No    |
| 13.Green House (Poly House)                   | Yes   |
| 1.Mist Chamber                                | No    |
| 15.Germination House                          | No    |
| 16.Shade House                                | No    |
| 17.Nursery Equipments                         | Yes   |
| 18.Nursery Sign-board                         | No    |
| 19. water Storage Tank                        | Yes   |
| 20. Piping                                    | Yes   |