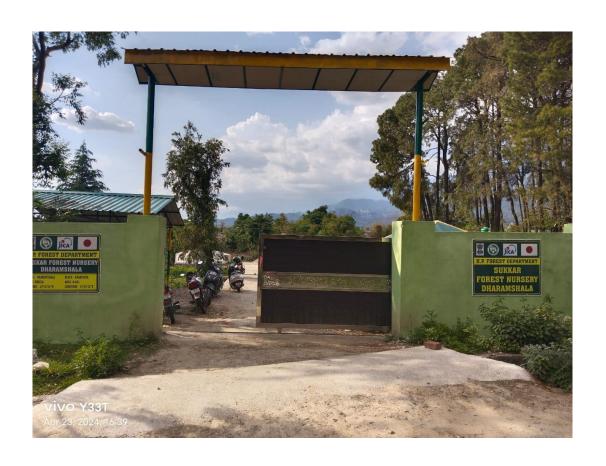

## Nursery Information

| Name of Nursery                                                                                | me of Nursery Sukkar                     |                                                  |  |
|------------------------------------------------------------------------------------------------|------------------------------------------|--------------------------------------------------|--|
| 112312 21 1121221                                                                              | Juntai                                   |                                                  |  |
| Year of Establishment                                                                          | 1995-1996                                |                                                  |  |
|                                                                                                |                                          |                                                  |  |
| Circle Level/ Range Level                                                                      | Range Level                              |                                                  |  |
| Location                                                                                       | Latitude-32°10′56″N Longitude-76°°0′43″E |                                                  |  |
| Road Connectivity                                                                              | Yes                                      |                                                  |  |
| Name of Forest Division                                                                        | Dharamshala                              |                                                  |  |
| Name of Forest Range                                                                           | Dharamshala                              |                                                  |  |
| District                                                                                       | Kangra                                   |                                                  |  |
| About Nursery small Write                                                                      | •                                        |                                                  |  |
|                                                                                                |                                          | eela beat & Khaniyara Block. It 7-8 km away from |  |
| Forest Range Dharamshala. The water is easily available from natural source by near Kul.       |                                          |                                                  |  |
| Total Area (Hectare)                                                                           |                                          | 0.40 hac.                                        |  |
| Production Area                                                                                |                                          | 0.32 hac.                                        |  |
| Facilities Land area                                                                           |                                          |                                                  |  |
| Newly Created/Upgraded                                                                         |                                          | Upgraded                                         |  |
| Area Before JICA Project Intervention                                                          |                                          | 0.32 hac.                                        |  |
| Area Extended after JICA Project Intervention                                                  |                                          | 0.42 hac.                                        |  |
| Activities carried out/being carried in nursery under JICA project                             |                                          |                                                  |  |
|                                                                                                |                                          |                                                  |  |
| Production Capacity                                                                            |                                          | 1,45,000 No.                                     |  |
| Different Facilities created in the Nursery under JICA Project (Area/Capacity) to be mentioned |                                          |                                                  |  |
| 1. Fence/Type (barbed wire fencing with                                                        |                                          | Interlink chain Fencing                          |  |
| RCC pillars) Bio fence, solar fence, others                                                    |                                          |                                                  |  |
| 2. Office cum Mali Hut                                                                         |                                          | Yes                                              |  |
| 3. Weed Compost pit                                                                            |                                          | No                                               |  |
| 4. Vermicompost Pit                                                                            |                                          | Yes                                              |  |
| 5. Root Trainers and Stand                                                                     |                                          | Yes                                              |  |
| 6.Nursery Inspection Path                                                                      |                                          | Yes                                              |  |

| 7.Nursery Gate                                | Yes   |
|-----------------------------------------------|-------|
| 8. Drying yard with seed treatment facilities | Yes   |
| 9. Hardening yard for root trainer seedling   | No    |
| 10. Composting Area                           | No    |
| 11. Number of nursery beds                    | 60-70 |
| 12. Eater Facility                            | No    |
| 13.Green House (Poly House)                   | Yes   |
| 1.Mist Chamber                                | No    |
| 15.Germination House                          | No    |
| 16.Shade House                                | No    |
| 17.Nursery Equipments                         | Yes   |
| 18.Nursery Sign-board                         | No    |
| 19. water Storage Tank                        | Yes   |
| 20. Piping                                    | Yes   |