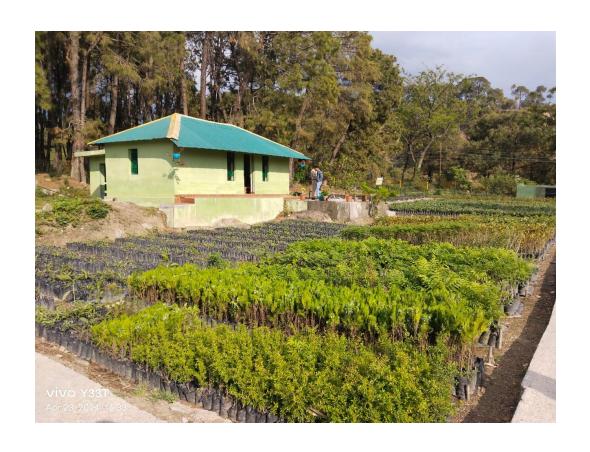

## Nursery Information

| Name of Nursery                                                                                | me of Nursery Sukkar                     |                                                  |  |
|------------------------------------------------------------------------------------------------|------------------------------------------|--------------------------------------------------|--|
| 112312 21 1121221                                                                              | Juntai                                   |                                                  |  |
| Year of Establishment                                                                          | 1995-1996                                |                                                  |  |
|                                                                                                |                                          |                                                  |  |
| Circle Level/ Range Level                                                                      | Range Level                              |                                                  |  |
| Location                                                                                       | Latitude-32°10′56″N Longitude-76°°0′43″E |                                                  |  |
| Road Connectivity                                                                              | Yes                                      |                                                  |  |
| Name of Forest Division                                                                        | Dharamshala                              |                                                  |  |
| Name of Forest Range                                                                           | Dharamshala                              |                                                  |  |
| District                                                                                       | Kangra                                   |                                                  |  |
| About Nursery small Write                                                                      | •                                        |                                                  |  |
|                                                                                                |                                          | eela beat & Khaniyara Block. It 7-8 km away from |  |
| Forest Range Dharamshala. The water is easily available from natural source by near Kul.       |                                          |                                                  |  |
| Total Area (Hectare)                                                                           |                                          | 0.40 hac.                                        |  |
| Production Area                                                                                |                                          | 0.32 hac.                                        |  |
| Facilities Land area                                                                           |                                          |                                                  |  |
| Newly Created/Upgraded                                                                         |                                          | Upgraded                                         |  |
| Area Before JICA Project Intervention                                                          |                                          | 0.32 hac.                                        |  |
| Area Extended after JICA Project Intervention                                                  |                                          | 0.42 hac.                                        |  |
| Activities carried out/being carried in nursery under JICA project                             |                                          |                                                  |  |
|                                                                                                |                                          |                                                  |  |
| Production Capacity                                                                            |                                          | 1,45,000 No.                                     |  |
| Different Facilities created in the Nursery under JICA Project (Area/Capacity) to be mentioned |                                          |                                                  |  |
| 1. Fence/Type (barbed wire fencing with                                                        |                                          | Interlink chain Fencing                          |  |
| RCC pillars) Bio fence, solar fence, others                                                    |                                          |                                                  |  |
| 2. Office cum Mali Hut                                                                         |                                          | Yes                                              |  |
| 3. Weed Compost pit                                                                            |                                          | No                                               |  |
| 4. Vermicompost Pit                                                                            |                                          | Yes                                              |  |
| 5. Root Trainers and Stand                                                                     |                                          | Yes                                              |  |
| 6.Nursery Inspection Path                                                                      |                                          | Yes                                              |  |

| 7.Nursery Gate                                | Yes   |
|-----------------------------------------------|-------|
| 8. Drying yard with seed treatment facilities | Yes   |
| 9. Hardening yard for root trainer seedling   | Yes   |
| 10. Composting Area                           | No    |
| 11. Number of nursery beds                    | 65-75 |
| 12. Eater Facility                            | No    |
| 13.Green House (Poly House)                   | Yes   |
| 14.Mist Chamber                               | No    |
| 15.Germination House                          | No    |
| 16.Shade House                                | No    |
| 17.Nursery Equipments                         | Yes   |
| 18.Nursery Sign-board                         | No    |
| 19. water Storage Tank                        | Yes   |
| 20. Piping                                    | Yes   |