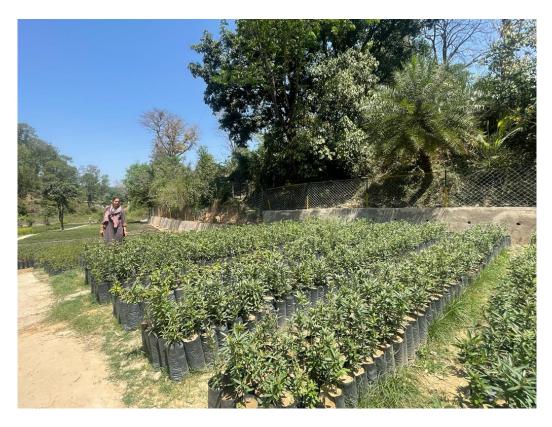

## Nursery Information

| Name of Nursery                                                                                | Sehwan            |                                         |  |
|------------------------------------------------------------------------------------------------|-------------------|-----------------------------------------|--|
| Year of Establishment                                                                          | 2008-2009         |                                         |  |
| Circle Level/ Range Level                                                                      | Range Level       |                                         |  |
| Location                                                                                       | Latitude: 32°13°9 | 9.01"N Longitude: 076°07°39.1"E         |  |
| Road Connectivity                                                                              | Yes               |                                         |  |
| Name of Forest Division                                                                        | Dharamshala       |                                         |  |
| Name of Forest Range                                                                           | Shahpur           | Shahpur                                 |  |
| District                                                                                       | Kangra            |                                         |  |
| About Nursery small Write                                                                      | e-Up              |                                         |  |
| •                                                                                              | •                 | Road which was established during 2022. |  |
|                                                                                                |                   |                                         |  |
| Total Area (Hectare)                                                                           |                   | 0.40hac.                                |  |
| Production Area                                                                                |                   | 0.32hac.                                |  |
| Facilities Land area                                                                           |                   | -                                       |  |
| Newly Created/Upgraded                                                                         |                   | Upgraded                                |  |
| Area Before JICA Project Intervention                                                          |                   | 0.32 hac.                               |  |
| Area Extended after JICA Project Intervention                                                  |                   | 0.08 hac.                               |  |
| Activities carried out/being carried in nursery under JICA project                             |                   |                                         |  |
| Production Capacity                                                                            |                   | 80,000-90,000 Plants                    |  |
| Different Facilities created in the Nursery under JICA Project (Area/Capacity) to be mentioned |                   |                                         |  |
| 1. Fence/Type (barbed wire fencing with                                                        |                   | Interlink chain Fencing                 |  |
| RCC pillars) Bio fence, sola                                                                   | r fence, others   |                                         |  |
| 2. Office cum Mali Hut                                                                         |                   | No                                      |  |
| 3. Weed Compost pit                                                                            |                   | No                                      |  |
| 4. Vermicompost Pit                                                                            |                   | Yes                                     |  |
| 5. Root Trainers and Stand                                                                     |                   | No                                      |  |
| 6.Nursery Inspection Path                                                                      |                   | Yes                                     |  |

| 7.Nursery Gate                                | Yes   |
|-----------------------------------------------|-------|
| 8. Drying yard with seed treatment facilities | Yes   |
| 9. Hardening yard for root trainer seedling   | No    |
| 10. Composting Area                           | No    |
| 11. Number of nursery beds                    | 60-70 |
| 12. Eater Facility                            | No    |
| 13.Green House (Poly House)                   | Yes   |
| 1.Mist Chamber                                | No    |
| 15.Germination House                          | No    |
| 16.Shade House                                | No    |
| 17.Nursery Equipments                         | Yes   |
| 18.Nursery Sign-board                         | No    |
| 19. water Storage Tank                        | Yes   |
| 20. Piping                                    | Yes   |